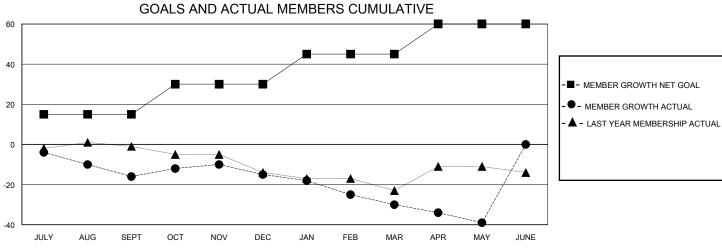

## MONTHLY MEMBERSHIP PROGRESS REPORT

District 202 J

Results as of: 5/31/2020

GMT: LOCATION NEW ZEALAND GMT CA

| Clubs                 |               |           |               | Members               |                        |                         |                                                    |  |
|-----------------------|---------------|-----------|---------------|-----------------------|------------------------|-------------------------|----------------------------------------------------|--|
| RESULTS FOR 2019-2020 |               |           |               | RESULTS FOR 2019-2020 |                        |                         |                                                    |  |
| QUARTER               | NEW CLUB GOAL | NEW CLUBS | DROPPED CLUBS | QUARTER MEME          | BER GROWTH NET<br>GOAL | MEMBER GROWTH<br>ACTUAL | DROPPED<br>MEMBERS ACTUAL<br>(including transfers) |  |
| JULY/AUG/SEPT         | 0             | 0         | 0             | JULY/AUG/SEPT         | 15                     | 16                      | 28                                                 |  |
| OCT/NOV/DEC           | 0             | 0         | 0             | OCT/NOV/DEC           | 15                     | 25                      | 23                                                 |  |
| JAN/FEB/MAR           | 0             | 0         | 2             | JAN/FEB/MAR           | 15                     | 14                      | 27                                                 |  |
| APR/MAY/JUNE          | 0             | 0         | 0             | APR/MAY/JUNE          | 15                     | 3                       | 11                                                 |  |